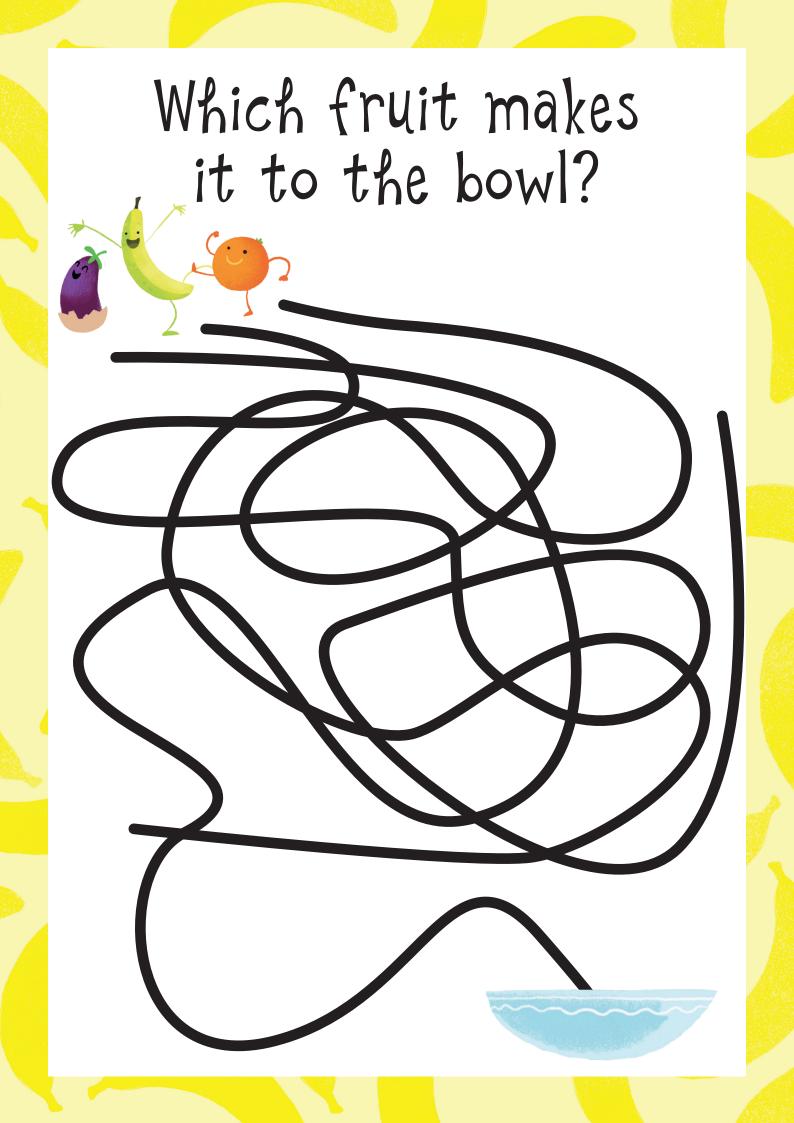

## BANANA Activity Pack

S A Pero

JUSTINE CLARKE & JOSH PYKE Illustrated by HEATH MCKENZIE







## Spot the difference

There are 5 differences between the images below. Can you find them all?





## Secret banana messages

Send your friends secret messages by writing on a banana with a toothpick, give the banana to your unaware friend and wait. After an hour, your secret message will appear as clear as day!

THIS IS BANANAS!

## Find-a-word

Find all the words from the word list in the grid. Words may be found going up, down, forwards, backwards or diagonally. Ask an adult for help if needed!

| Y | С | Н | Υ | Ε | R | 0 | Ν | т | Ρ | Β |  |
|---|---|---|---|---|---|---|---|---|---|---|--|
| L | Α | U | Ν | R | R | J | С | I | Μ | Α |  |
| F | Y | I | Ρ | Α | R | I | Ν | U | F | Ν |  |
| R | В | Α | Ν | С | S | Ε | Y | R | I | Α |  |
| Ε | Ν | G | т | U | Α | U | Н | F | W | Ν