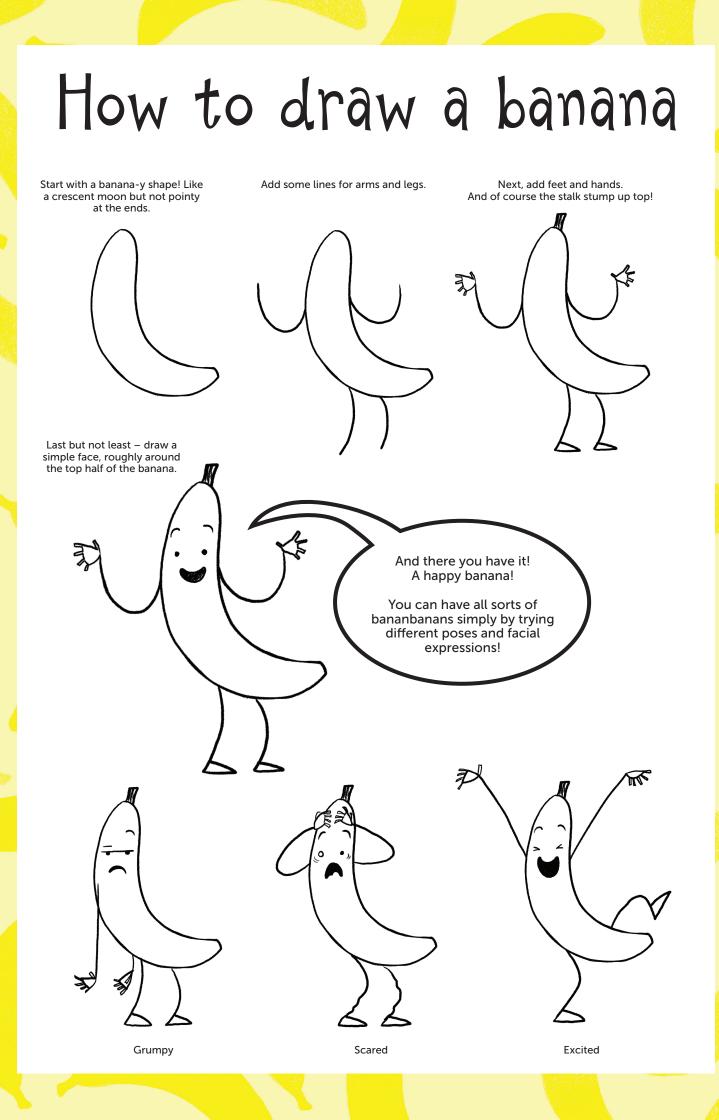

ds, backwards or diagonally. Ask an adult for help if needed!

| Y | С | Н | Υ | Ε | R | 0 | Ν | т | Ρ | Β |  |
|---|---|---|---|---|---|---|---|---|---|---|--|
| L | Α | U | Ν | R | R | J | С | I | Μ | Α |  |
| F | Y | I | Ρ | Α | R | I | Ν | U | F | Ν |  |
| R | В | Α | Ν | С | S | Ε | Y | R | I | Α |  |
| Ε | Ν | G | т | U | Α | U | Н | F | W | Ν |  |
| т | Ε | U | Μ | Ρ | Ρ | К | Ρ | С | R | Α |  |
| т | S | Ε | Ρ | Α | R | G | Ε | Y | Q | F |  |
| U | Y | L | Χ | К | Α | I | К | С | 0 | D |  |
| B | Ε | Н | S | I | F | Y | L | L | Ε | J |  |
| С | 0 | L | 0 | U | R | F | U | L | Ε | Χ |  |
| G | т | G | S | Ρ | R | B | Ζ | J | Н | Χ |  |
|   |   |   |   |   |   |   |   |   |   |   |  |

fruit, banana, orange, grapes, pineapple, cherry, cupcake, jellyfish, butterfly, music, colourful