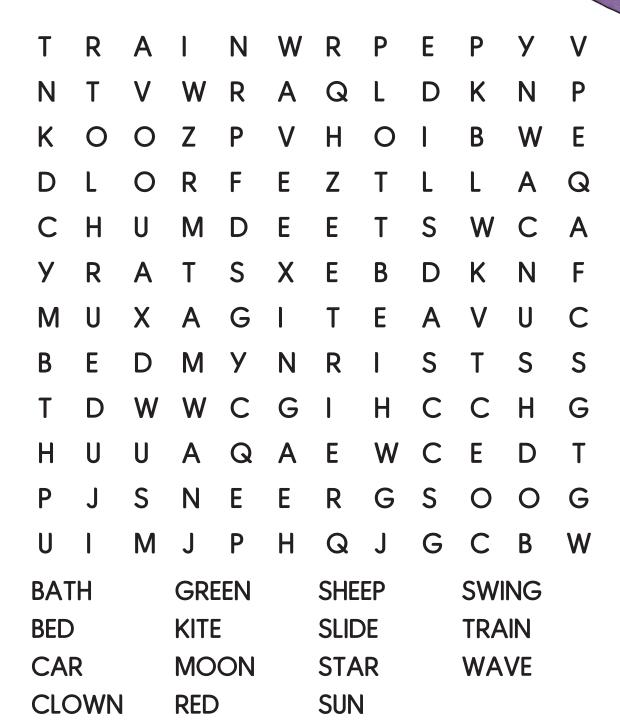

#### FIND-A-WORD

Can you find the words below in the jumbled letters? They can be found running up and down, sideways, back-to-front and even in the diagonal.