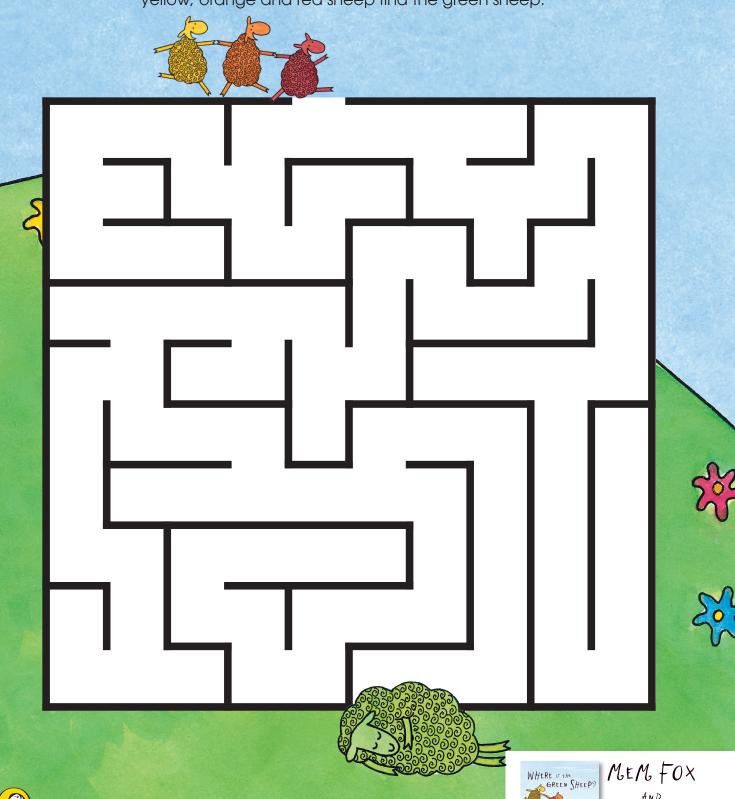

# FIND THE GREEN SHEEP

Can you help find the green sheep? Enter the maze and help the yellow, orange and red sheep find the green sheep.