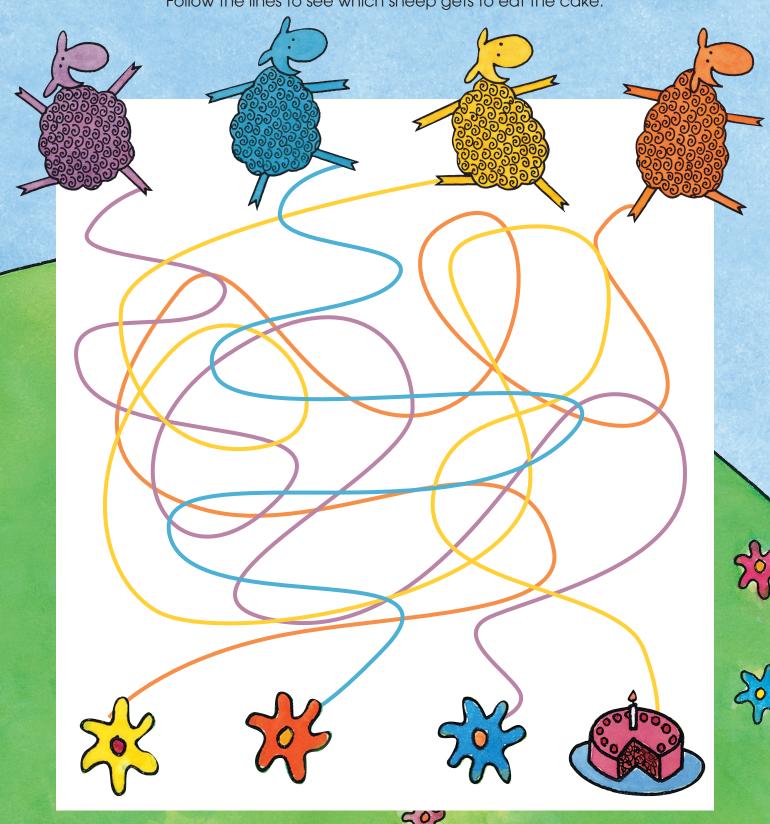

#### **HUNGRY SHEEP**

Follow the lines to see which sheep gets to eat the cake.