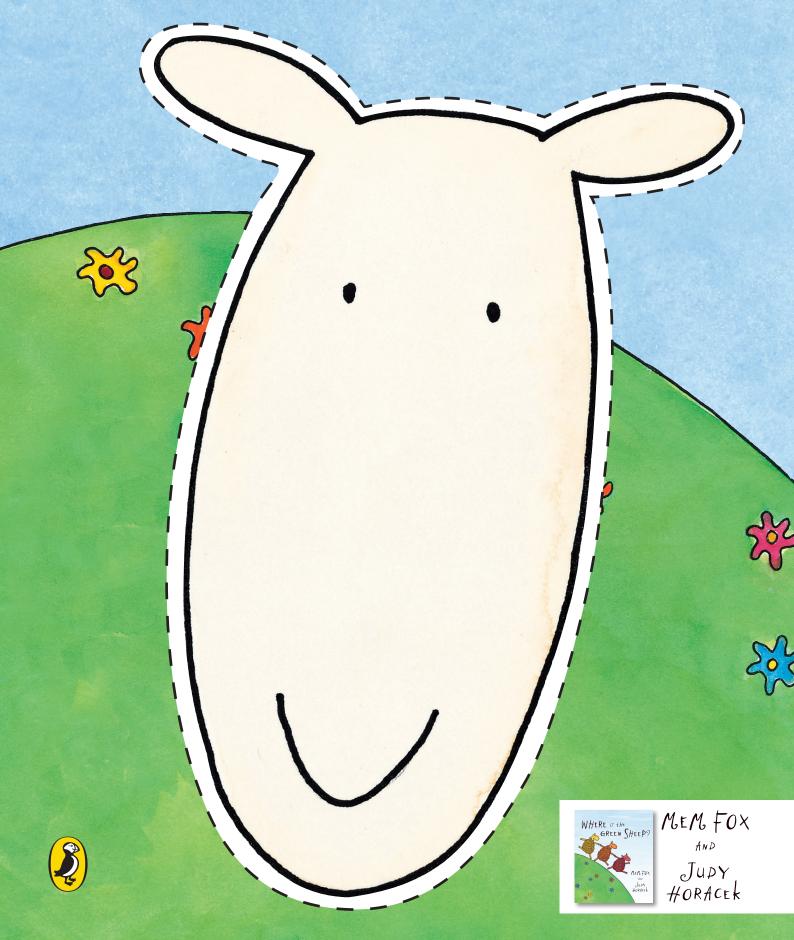

#### **MAKEA MASK**

Cut around the dotted lines to cut out the mask. Stick it to a ruler to make your mask.