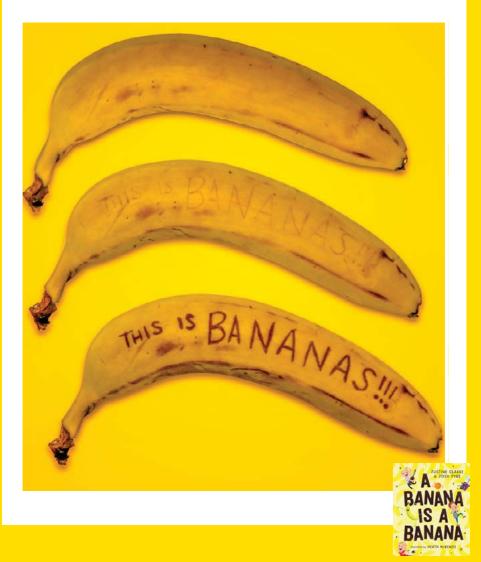

### Secret banana

Send your friends secret messages by writing on a banana with a toothpick. Give the banana to your unaware friend and wait. After an hour, your secret message will appear as clear as day!