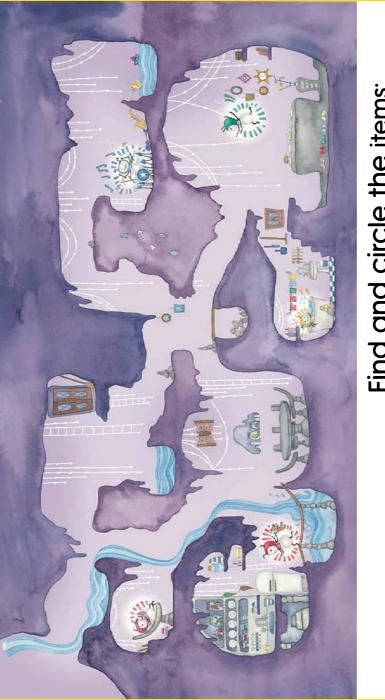

Find and circle the items: - Book - Mug - Saxophone - Toothbrush - Fish - Bath - Teddy bear - Clock - Socks - Criterbillar - Broom - Rubber duck