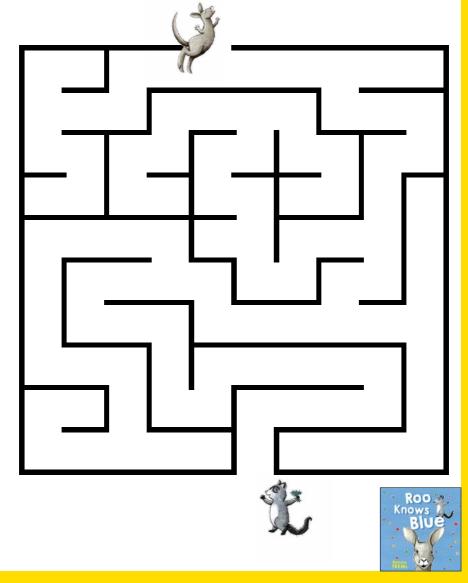

# **ACTIVITIES** for ages 0-6



4

### Finger puppet craft

Create your own finger puppets of Beetle and Boo! Cut around the dotted lines, then use glue or sticky tape to join the tabs together to fit your fingers. Now you can show Beetle and Boo around the room to see how brave they are!



## Help Roo through the maze to find their friend

**Possum!** 



### Secret banana

Send your friends secret messages by writing on a banana with a toothpick. Give the banana to your unaware friend and wait. After an hour, your secret message will appear as clear as day!







Find and circle the items: - Book - Mug - Saxophone - Toothbrush - Fish - Bath - Teddy bear - Clock - Socks - Criterbillar - Broom - Rubber duck

#### Finding creatures outdoors

You may have seen some of these creatures in the garden or at the park. Tick the box if you have seen one before.

| Creature | Have I seen one? | Creature | Have I seen one? |
|----------|------------------|----------|------------------|
|          |                  | ×        |                  |
|          |                  | X        |                  |
| R        |                  | and the  |