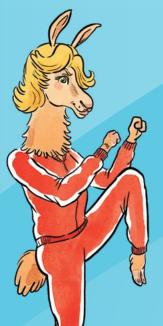

## Elloise Llamaresky Mysterious Llama in Red

Elloise is a stunning, long-lashed beauty of a llama who looks amazing in the colour red. She always seems to be present at the scene of the crime, but who's side is she really on?

**Skills:** Kick-boxing and biting, distracts opponents with her beauty

Faults: Sneaking around and switching sides

Badgers are every llama's sworn enemy, and General Bottomburp is the worst of them all! He likes to make trouble for the Llamas for fun in his spare time and often puts other animals of the world in danger with his antics.