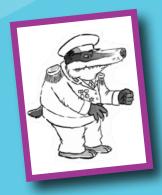

**Skills:** Kick-boxing and biting, distracts opponents with her beauty

Faults: Sneaking around and switching sides

Badgers are every llama's sworn enemy, and General Bottomburp is the worst of them all! He likes to make trouble for the Llamas for fun in his spare time and often puts other animals of the world in danger with his antics.

**Skills:** Stinking out a whole room

**Faults:** Troublemaker, liar and thief of the highest order