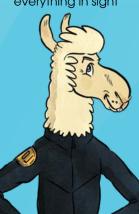

### Lloyd Llamanator Agent 0013

Lloyd is Phillipe's sidekick who is a little too relaxed to be reliable! Not the sharpest tool in the shed, Lloyd is often found daydreaming about grass or accidentally foiling the whole save-the-day plan.

**Skills:** Remains calm under pressure

**Faults:** Eats everything in sight