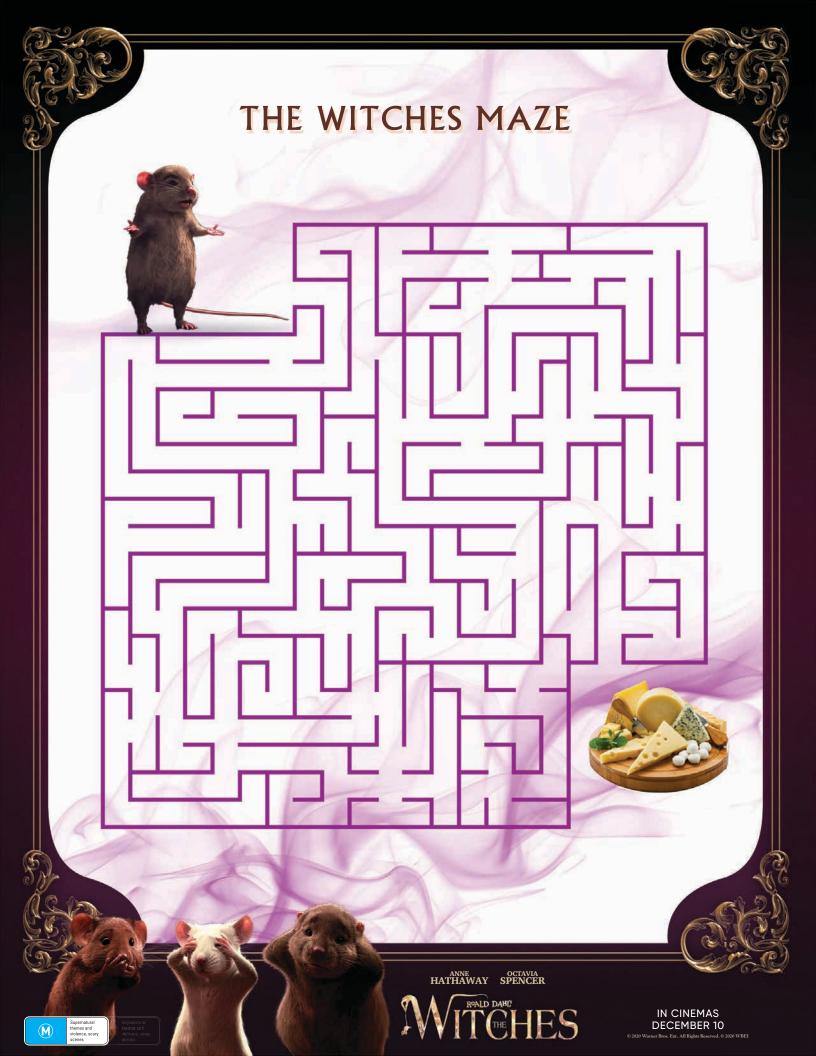

## ACTIVITY PACK SECTIONS •

- 1 MAZE
- 2 PAPER DOLLS
- 3 WORD SEARCH
- 4 SPOT THE DIFFERENCE
- 5 PAPER FORTUNE TELLER

- 6 MOUSE MASK
- 7 COLOUR BY NUMBERS
- 8 TIC-TAC-TOE
- 9 COLOURING SHEETS

HATHAWAY SPENCER