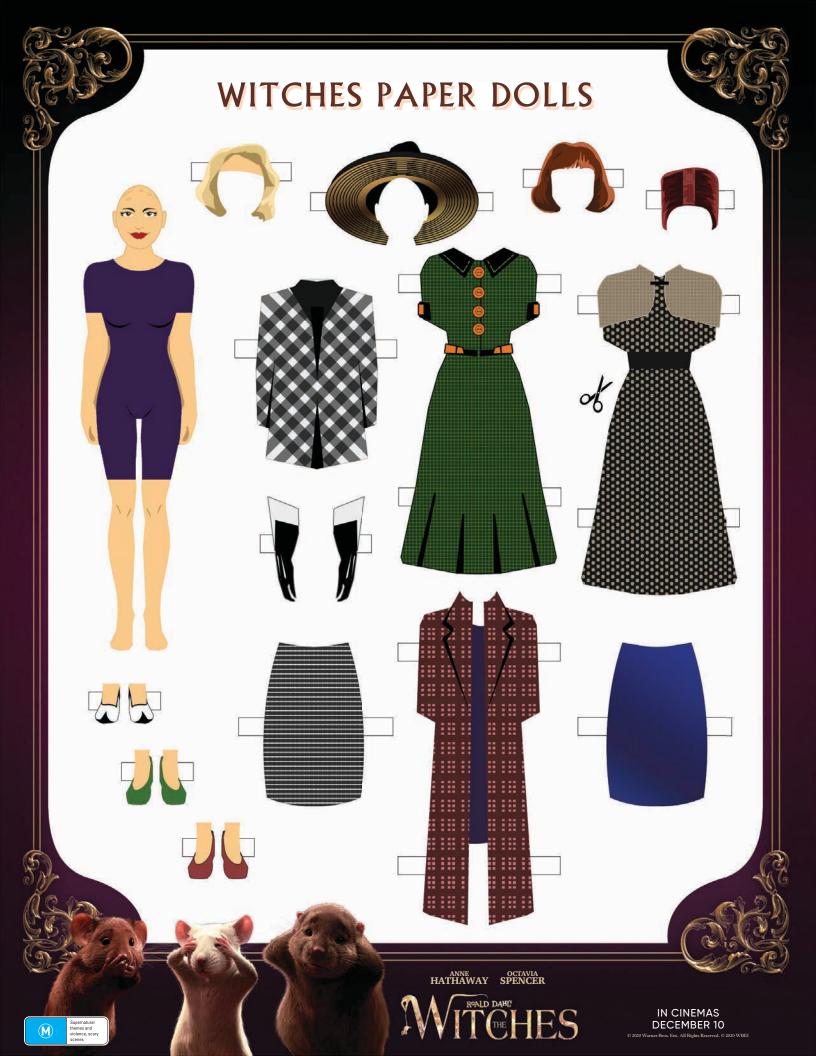

## ACTIVITY PACK SECTIONS •

- 1 MAZE
- 2 PAPER DOLLS
- 3 WORD SEARCH
- 4 SPOT THE DIFFERENCE
- 5 PAPER FORTUNE TELLER

- 6 MOUSE MASK
- 7 COLOUR BY NUMBERS
- 8 TIC-TAC-TOE
- 9 COLOURING SHEETS

HATHAWAY SPENCER