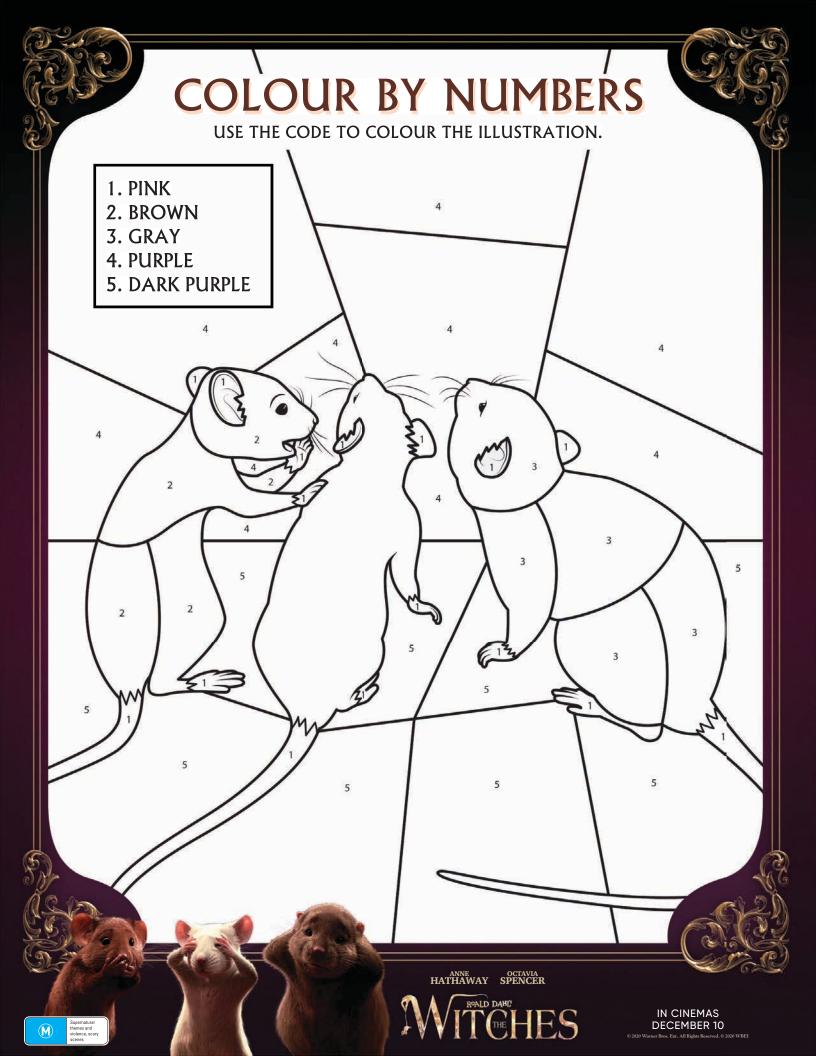

## ACTIVITY PACK SECTIONS •

- 1 MAZE
- 2 PAPER DOLLS
- 3 WORD SEARCH
- 4 SPOT THE DIFFERENCE
- 5 PAPER FORTUNE TELLER

- 6 MOUSE MASK
- 7 COLOUR BY NUMBERS
- 8 TIC-TAC-TOE
- 9 COLOURING SHEETS

HATHAWAY SPENCER