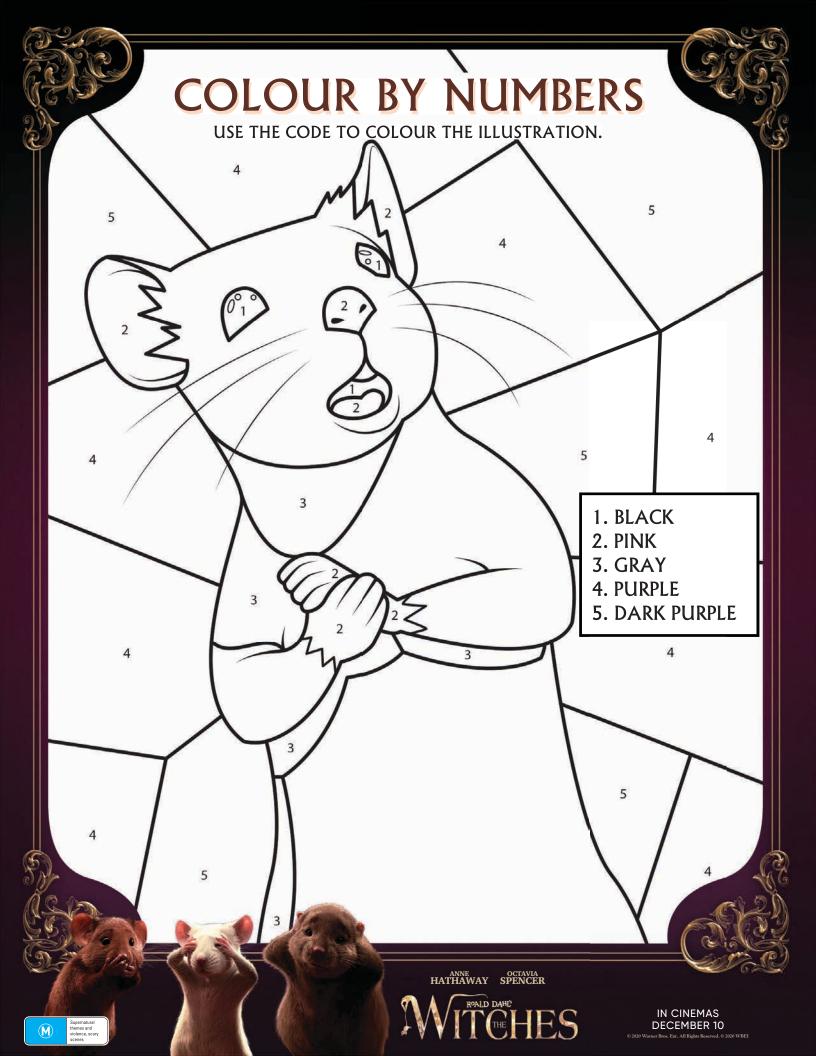

## ACTIVITY PACK SECTIONS •

- 1 MAZE
- 2 PAPER DOLLS
- 3 WORD SEARCH
- 4 SPOT THE DIFFERENCE
- 5 PAPER FORTUNE TELLER

- 6 MOUSE MASK
- 7 COLOUR BY NUMBERS
- 8 TIC-TAC-TOE
- 9 COLOURING SHEETS

HATHAWAY SPENCER