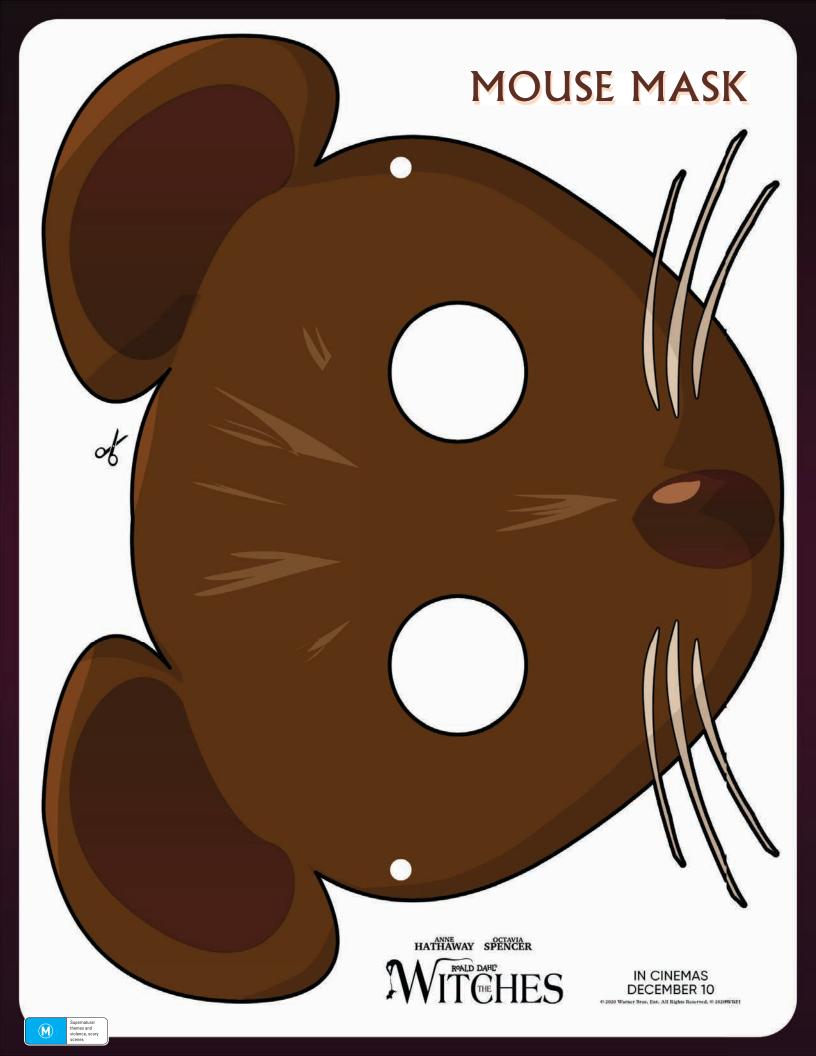

## ACTIVITY PACK SECTIONS •

- 1 MAZE
- 2 PAPER DOLLS
- 3 WORD SEARCH
- 4 SPOT THE DIFFERENCE
- 5 PAPER FORTUNE TELLER

- 6 MOUSE MASK
- 7 COLOUR BY NUMBERS
- 8 TIC-TAC-TOE
- 9 COLOURING SHEETS

HATHAWAY SPENCER