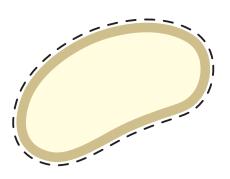

3. For a good finish, glue the excess of the template into the box.

4. Cut and glue the ears on the top of the box. Then glue the eyebrows in front of the ears.

5. To finish, cut a dark orange paper strip and glue it into the sides of the box to create the basket handle.