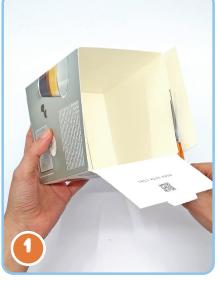

## You will need:

- Medium box (eg tissue box)
- Dark orange coloured paper
- Scissors
- Glue

1. Carefully cut the lid and side flaps off the box.

2. Place Bingo's face on the front of the box, then fold the rest of the template around the box.