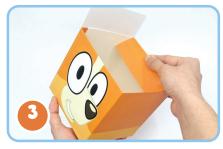

3. For a good finish, glue the excess of the template into the box.

4. Cut and glue the ears on the top of the box. Then glue the eyebrows in front of the ears.

5. To finish, cut a dark orange paper strip and glue it into the sides of the box to create the basket handle.