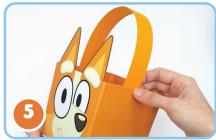

3. For a good finish, glue the excess of the template into the box.

4. Cut and glue the ears on the top of the box. Then glue the eyebrows in front of the ears.

5. To finish, cut a dark orange paper strip and glue it into the sides of the box to create the basket handle.