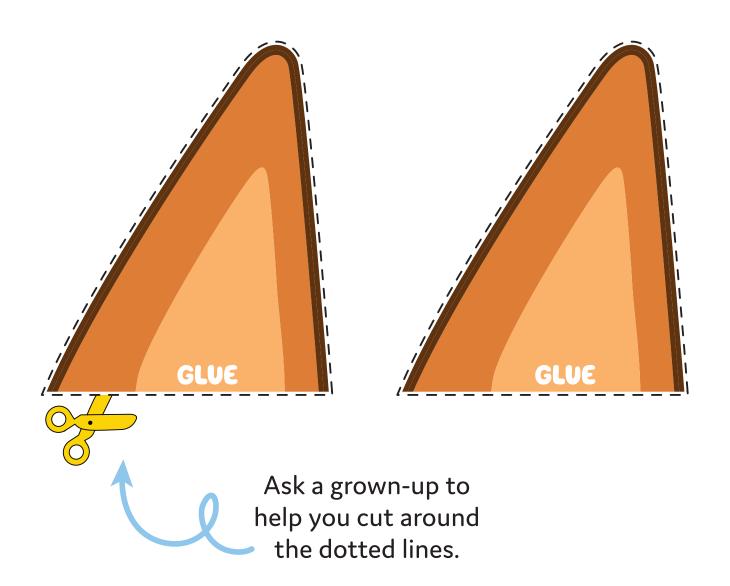

3. For a good finish, glue the excess of the template into the box.

4. Cut and glue the ears on the top of the box. Then glue the eyebrows in front of the ears.

5. To finish, cut a dark orange paper strip and glue it into the sides of the box to create the basket handle.