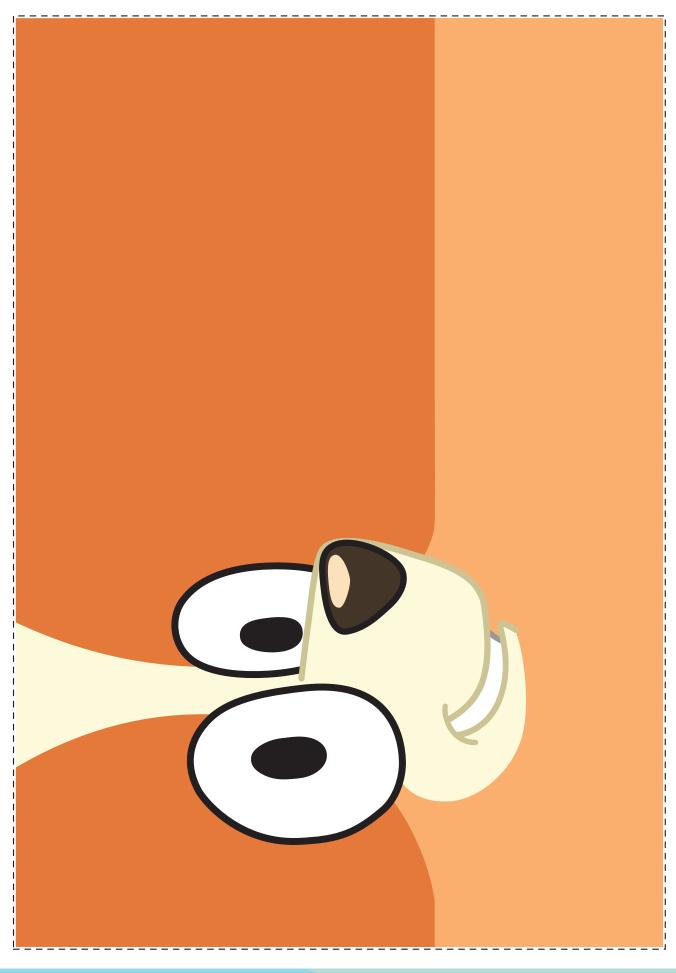

## You will need:

- Medium box (eg tissue box)
- Dark orange coloured paper
- Scissors
- Glue

1. Carefully cut the lid and side flaps off the box.

2. Place Bingo's face on the front of the box, then fold the rest of the template around the box.

3. For a good finish, glue the excess of the template into the box.

4. Cut and glue the ears on the top of the box. Then glue the eyebrows in front of the ears.

5. To finish, cut a dark orange paper strip and glue it into the sides of the box to create the basket handle.