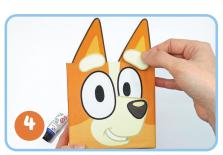

3. For a good finish, glue the excess of the template into the box.

4. Cut and glue the ears on the top of the box. Then glue the eyebrows in front of the ears.

5. To finish, cut a dark orange paper strip and glue it into the sides of the box to create the basket handle.