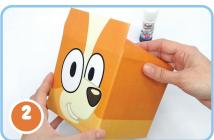

3. For a good finish, glue the excess of the template into the box.

4. Cut and glue the ears on the top of the box. Then glue the eyebrows in front of the ears.

5. To finish, cut a dark orange paper strip and glue it into the sides of the box to create the basket handle.