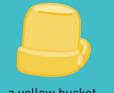

#### Can you find:

Jean Luc

Muffin's backpack

a stick tent

three orange flower bushes

a bunny night light

a yellow bucket

Want more BLUey FUn? Head to puffin.com.au