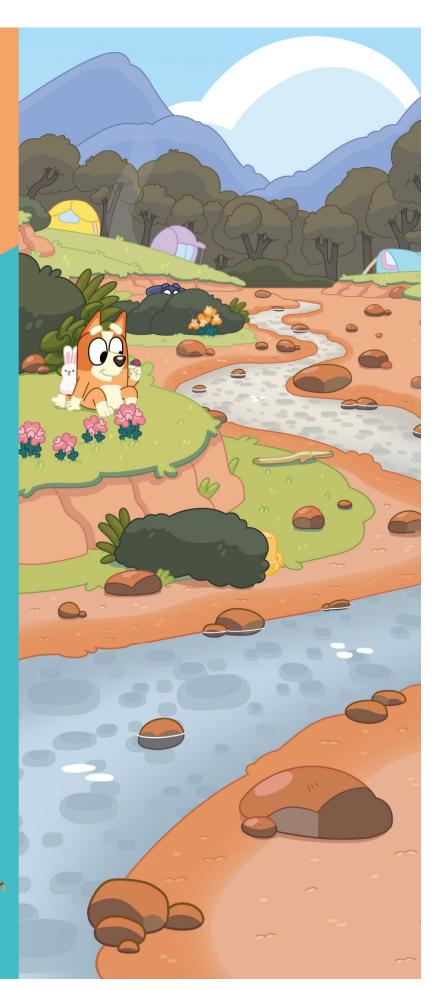

### CAMPING

The Heeler family are on a camping holiday! It's almost time for dinner, but Bluey and Jean Luc are nowhere to be seen.

#### Can you find:

Jean Luc

Muffin's backpack

a stick tent

three orange flower bushes

a bunny night light

a yellow bucket

Want more BLUey FUn? Head to puffin.com.au