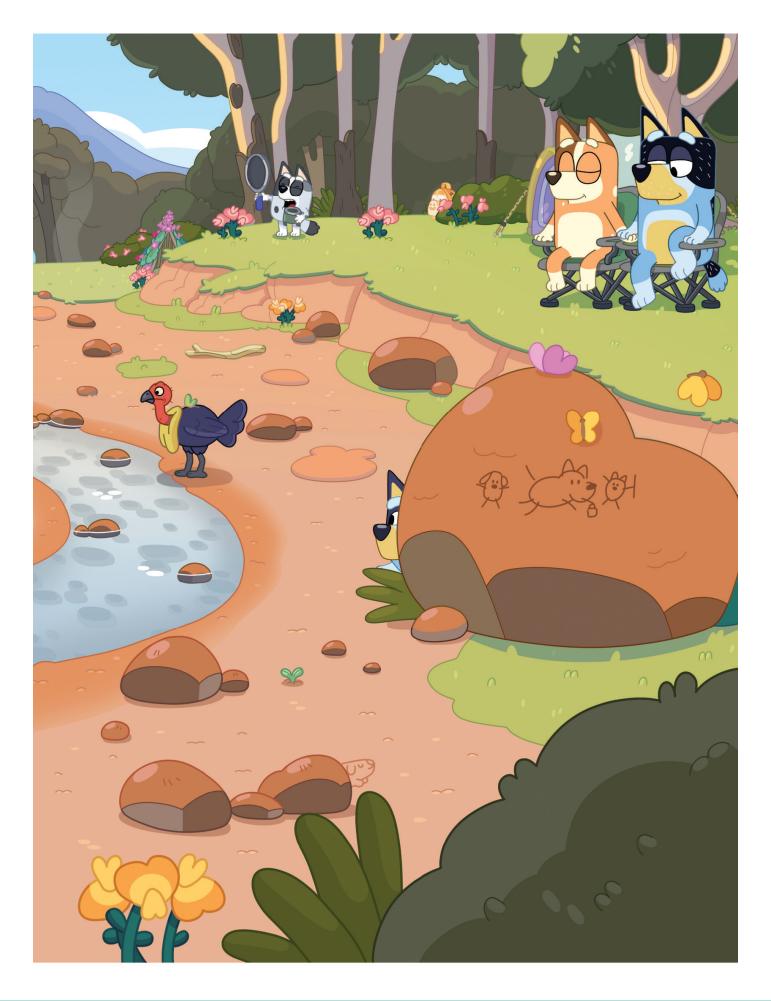

### CAMPING

The Heeler family are on a camping holiday! It's almost time for dinner, but Bluey and Jean Luc are nowhere to be seen.

#### Can you find:

Jean Luc

Muffin's backpack

a stick tent

three orange flower bushes

a bunny night light

a yellow bucket

Want more BLUey FUn? Head to puffin.com.au