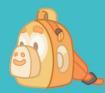

#### Can you find:

Jean Luc

Muffin's backpack

a stick tent

three orange flower bushes

a bunny night light

a yellow bucket

Want more BLUey FUn? Head to puffin.com.au