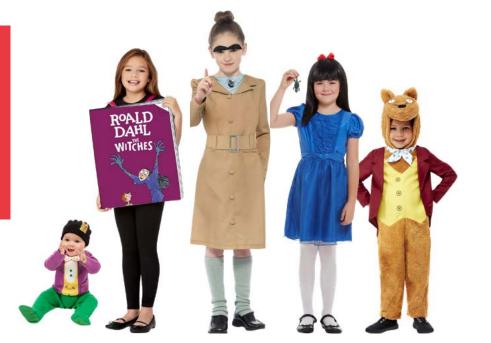

# ROALD DAHL DRESS UP

Celebrate Roald Dahl Story Day in the very highest of style.

Hosting a dress
up day? Why not
support Roald Dahl's
Marvellous Children's
Charity.
See p12.

HOW TO DRESS UP AS MISS SPIDER

- Wear a black top and black leggings or trousers.
- 2 Stuff extra pairs of tights with newspaper.
- 3 Attach tights to a belt and put around your waist.
- Take along your copy of James and the Giant Peach and your costume is complete!

# **YOU WILL NEED:**

- A black top
- Black leggings or trousers
- Black tights
- A belt
- Newspaper

# HOW TO DRESS UP AS **SOPHIE**

## **YOU WILL NEED:**

- A nightie or pyigmas
- Glasses
- A dream jar

- Wear a nightie or pyjamas.
- Add a pair of glasses.
- Carry a dream jar with you.
- Take along your copy of The BFG and your costume is complete!

FIND MORE DIY DRESS UP IDEAS ON: WWW.ROALDDAHL.COM/ROALDDAHLSTORYDAY

# **NOT A FAN OF DIY?**

FIND A FULL RANGE OF ROALD DAHL COSTUMES AT:

WWW.SMIFFYS.COM/ COLLECTIONS/ROALD-DAHL-COSTUMES

smiffus