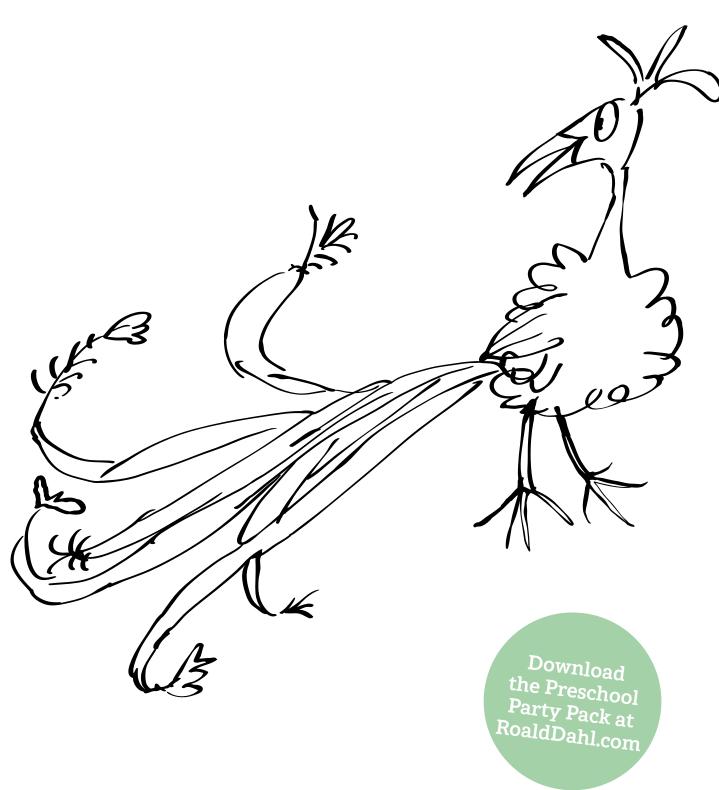

# **COLOURING-IN**

The Roly-Poly Bird has lost his colours. Paint, glue or simply use your crayons and pencils to make him bright and beautiful again!